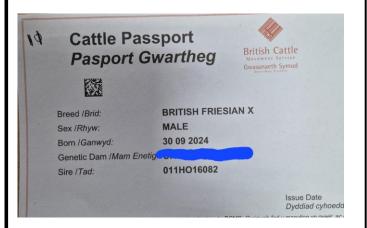

# NUMBER OR SIRE HERD NUMBER WHEN APPLYING FOR PASSPORT OF CALF THROUGH BCMS!!

#### AS SHOWN BELOW!!